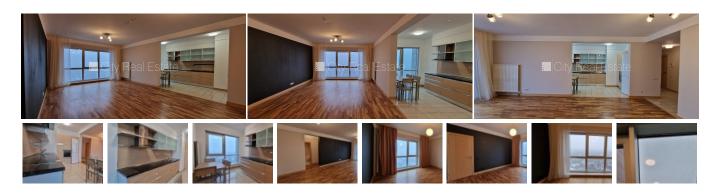

## City Real Estate

Apartment for rent in Riga, Sampeteris-Pleskodale, Lielirbes street

Project - Panorama Plaza, newly constructed building, a number of parking places, possibility to rent a parking place, underground parking place, protected parking place, entrance from the street and from the yard, greened area with new trees, territory is covered with asphalt covering, elevator, wide view from the window, rooms isolated 2 piece/es, studio type apartment, radiators with regulators, central heating system, full decoration, plastic glass windows, outside doors made from steel, laminate flooring, flag flooring, two bathrooms, bath, shower stall, build in kitchen unit, built-in wardrobe, refrigerator, dishwasher, electric range, oven, washing machine, day and night television surveillance , staircase doors under seven seals, available, strategically beneficial location, CITY REAL ESTATE ID - 515869