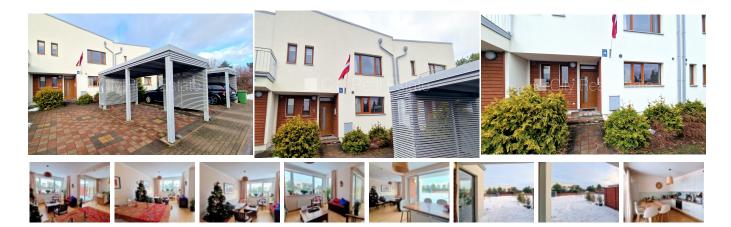

## House for sale in Riga district, Pinki, Bezdeligu street

Project - Saliena, land is owned, row house, newly constructed building, well-maintained greened plot of land, a number of parking places, in a courtyard is available playground, first floor with garden, balcony, bedrooms 4 piece/es, two-storey, studio type apartment, wardrobe, workroom, auxiliary room, gas heating, automatic heating system, full decoration, large show-windows, plastic glass windows, laminate flooring, three bathrooms, bath, shower stall, build in kitchen unit, built-in wardrobe, refrigerator, dishwasher, electric range, oven, washing machine, optical internet, alarm system, available from may, put into operation, strategically beneficial location, we help you to get a loan to buy this real estate, will help to get Residence permit in Latvia, CITY REAL ESTATE ID - 515850

ID: **515850**Type: House

Subtype: Private house
Price: 339000.00 EUR
Price m2: 1765.63 EUR
Area: 192.00 m²

Rooms: 5
Total floors: 2
Renovation: full
Comfort: full
Furniture: full