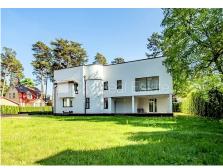

## House for rent in Jurmala, Lielupe, Meza prospekts

Private house, newly constructed building, well-maintained greened plot of land 1800 m2, precinct, territory entrance gates with automatic opening and closing system, garage for two cars, a number of parking places, first floor with garden, balcony, terrace, sauna, air ventilation system, air-condition system, bedrooms 6 piece/es, living room, kitchen, workroom, high ceiling , fireplace, gas heating, automatic heating system , heating flooring in first floor of building, aluminum glass windows, parquet flooring, flag flooring, number of bathrooms 4 piece/es, bath, shower stall, build in kitchen unit, built-in wardrobe, air conditioner, refrigerator, dishwasher, electric range, oven, washing machine, optical internet, alarm system, near see, near forest, cultivated park in forest with pedestrian roads, till Riga 16 km, till airport 14 km, strategically beneficial location, till sea 370 m, price in the summer season - 7500.00 EUR, CITY REAL ESTATE ID - 515826