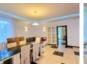

## House for rent in Jurmala, Lielupe, Meza prospekts

Private house, newly constructed building, well-maintained greened plot of land 1800 m2, precinct, territory entrance gates with automatic opening and closing system, garage for two cars, a number of parking places, first floor with garden, balcony, terrace, sauna, air ventilation system, air-condition system, bedrooms 6 piece/es, living room, kitchen, workroom, high ceiling , fireplace, gas heating, automatic heating system , heating flooring in first floor of building, aluminum glass windows, parquet flooring, flag flooring, number of bathrooms 4 piece/es, bath, shower stall, build in kitchen unit, built-in wardrobe, air conditioner, refrigerator, dishwasher, electric range, oven, washing machine, optical internet, alarm system, near see, near forest, cultivated park in forest with pedestrian roads, till Riga 16 km, till airport 14 km, strategically beneficial location, till sea 370 m, price in the summer season - 7500.00 EUR, CITY REAL ESTATE ID - 515826