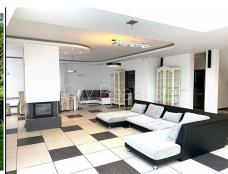

## House for rent in Jurmala, Lielupe, Meza prospekts

Private house, newly constructed building, well-maintained greened plot of land 1800 m2, precinct, territory entrance gates with automatic opening and closing system, garage for two cars, a number of parking places, first floor with garden, balcony, terrace, sauna, air ventilation system, air-condition system, bedrooms 6 piece/es, living room, kitchen, workroom, high ceiling , fireplace, gas heating, automatic heating system , heating flooring in first floor of building, aluminum glass windows, parquet flooring, flag flooring, number of bathrooms 4 piece/es, bath, shower stall, build in kitchen unit, built-in wardrobe, air conditioner, refrigerator, dishwasher, electric range, oven, washing machine, optical internet, alarm system, near see, near forest, cultivated park in forest with pedestrian roads, till Riga 16 km, till airport 14 km, strategically beneficial location, till sea 370 m, price in the summer season - 7500.00 EUR, CITY REAL ESTATE ID - 515826