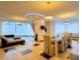

## House for rent in Jurmala, Lielupe, Meza prospekts

Private house, newly constructed building, well-maintained greened plot of land 1800 m2, precinct, territory entrance gates with automatic opening and closing system, garage for two cars, a number of parking places, first floor with garden, balcony, terrace, sauna, air ventilation system, air-condition system, bedrooms 6 piece/es, living room, kitchen, workroom, high ceiling , fireplace, gas heating, automatic heating system , heating flooring in first floor of building, aluminum glass windows, parquet flooring, flag flooring, number of bathrooms 4 piece/es, bath, shower stall, build in kitchen unit, built-in wardrobe, air conditioner, refrigerator, dishwasher, electric range, oven, washing machine, optical internet, alarm system, near see, near forest, cultivated park in forest with pedestrian roads, till Riga 16 km, till airport 14 km, strategically beneficial location, till sea 370 m, price in the summer season - 7500.00 EUR, CITY REAL ESTATE ID - 515826