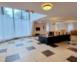

## House for rent in Jurmala, Lielupe, Meza prospekts

Private house, newly constructed building, well-maintained greened plot of land 1800 m2, precinct, territory entrance gates with automatic opening and closing system, garage for two cars, a number of parking places, first floor with garden, balcony, terrace, sauna, air ventilation system, air-condition system, bedrooms 6 piece/es, living room, kitchen, workroom, high ceiling , fireplace, gas heating, automatic heating system , heating flooring in first floor of building, aluminum glass windows, parquet flooring, flag flooring, number of bathrooms 4 piece/es, bath, shower stall, build in kitchen unit, built-in wardrobe, air conditioner, refrigerator, dishwasher, electric range, oven, washing machine, optical internet, alarm system, near see, near forest, cultivated park in forest with pedestrian roads, till Riga 16 km, till airport 14 km, strategically beneficial location, till sea 370 m, price in the summer season - 7500.00 EUR, CITY REAL ESTATE ID - 515826