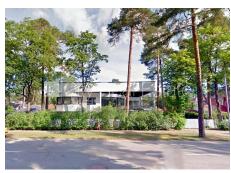

## House for rent in Jurmala, Lielupe, Meza prospekts

Private house, newly constructed building, well-maintained greened plot of land 1800 m2, precinct, territory entrance gates with automatic opening and closing system, garage for two cars, a number of parking places, first floor with garden, balcony, terrace, sauna, air ventilation system, air-condition system, bedrooms 6 piece/es, living room, kitchen, workroom, high ceiling , fireplace, gas heating, automatic heating system , heating flooring in first floor of building, aluminum glass windows, parquet flooring, flag flooring, number of bathrooms 4 piece/es, bath, shower stall, build in kitchen unit, built-in wardrobe, air conditioner, refrigerator, dishwasher, electric range, oven, washing machine, optical internet, alarm system, near see, near forest, cultivated park in forest with pedestrian roads, till Riga 16 km, till airport 14 km, strategically beneficial location, till sea 370 m, price in the summer season - 7500.00 EUR, CITY REAL ESTATE ID - 515826