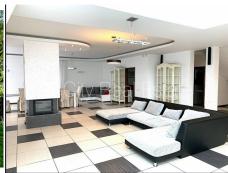

## House for sale in Jurmala, Lielupe, Meza prospekts

Private house, newly constructed building, well-maintained greened plot of land 1800 m2, precinct, territory entrance gates with automatic opening and closing system, garage for two cars, a number of parking places, first floor with garden, balcony, terrace, sauna, air ventilation system, air-condition system, bedrooms 6 piece/es, living room, kitchen, workroom, high ceiling, fireplace, gas heating, automatic heating system, heating flooring in first floor of building, aluminum glass windows, parquet flooring, flag flooring, number of bathrooms 4 piece/es, bath, shower stall, build in kitchen unit, built-in wardrobe, air conditioner, refrigerator, dishwasher, electric range, oven, washing machine, optical internet, alarm system, near see, near forest, cultivated park in forest with pedestrian roads, till Riga 16 km, till airport 14 km, strategically beneficial location, till sea 370 m, CITY REAL ESTATE ID - 515825

ID: **515825** 

Type: House

Subtype: Private house Price: 950000.00 EUR

Price m2: 1282.05 EUR

Area: 741.00 m<sup>2</sup>

Land area: 1800 m<sup>2</sup>

Rooms: 8
Total floors: 2
Renovation: full
Comfort: full
Furniture: full