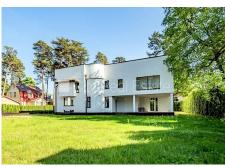

## House for sale in Jurmala, Lielupe, Meza prospekts

Private house, newly constructed building, well-maintained greened plot of land 1800 m2, precinct, territory entrance gates with automatic opening and closing system, garage for two cars, a number of parking places, first floor with garden, balcony, terrace, sauna, air ventilation system, air-condition system, bedrooms 6 piece/es, living room, kitchen, workroom, high ceiling, fireplace, gas heating, automatic heating system, heating flooring in first floor of building, aluminum glass windows, parquet flooring, flag flooring, number of bathrooms 4 piece/es, bath, shower stall, build in kitchen unit, built-in wardrobe, air conditioner, refrigerator, dishwasher, electric range, oven, washing machine, optical internet, alarm system, near see, near forest, cultivated park in forest with pedestrian roads, till Riga 16 km, till airport 14 km, strategically beneficial location, till sea 370 m, CITY REAL ESTATE ID - 515825

ID: **515825** 

Type: House

Subtype: Private house Price: 950000.00 EUR

Price m2: 1282.05 EUR

Area: 741.00 m<sup>2</sup>

Land area: 1800 m<sup>2</sup>

Rooms: 8
Total floors: 2
Renovation: full
Comfort: full
Furniture: full