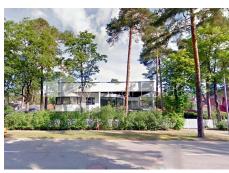

## House for sale in Jurmala, Lielupe, Meza prospekts

Private house, newly constructed building, well-maintained greened plot of land 1800 m2, precinct, territory entrance gates with automatic opening and closing system, garage for two cars, a number of parking places, first floor with garden, balcony, terrace, sauna, air ventilation system, air-condition system, bedrooms 6 piece/es, living room, kitchen, workroom, high ceiling, fireplace, gas heating, automatic heating system, heating flooring in first floor of building, aluminum glass windows, parquet flooring, flag flooring, number of bathrooms 4 piece/es, bath, shower stall, build in kitchen unit, built-in wardrobe, air conditioner, refrigerator, dishwasher, electric range, oven, washing machine, optical internet, alarm system, near see, near forest, cultivated park in forest with pedestrian roads, till Riga 16 km, till airport 14 km, strategically beneficial location, till sea 370 m, CITY REAL ESTATE ID - 515825

ID: **515825** 

Type: House

Subtype: Private house Price: 950000.00 EUR

Price m2: 1282.05 EUR

Area: 741.00 m<sup>2</sup>

Land area: 1800 m<sup>2</sup>

Rooms: 8
Total floors: 2
Renovation: full
Comfort: full
Furniture: full