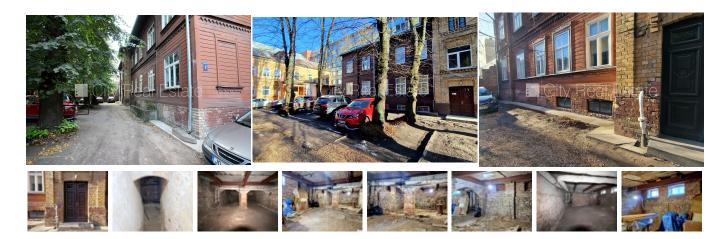

## Commercial premises for lease in Riga, Riga center, Gertrudes street

Courtyard building, renovated building, well-maintained greened plot of land, parking place, ground floor, basement, pipes is changed in a building, water feed-pipes is changed in a building, ceiling height 2.5-3,2 m, two entrances, grey decoration, available, urban sewerage, urban water-supply, strategically beneficial location, CITY REAL ESTATE ID - 515720

ID: **515720** 

Type: Commercial premises

Subtype: Basements and semi-basements

Price: 500.00 EUR
Price m2: 3.57 EUR
Area: 140.00 m<sup>2</sup>

Rooms: 4

Floor: 1 from 3
Renovation: unfinished
Comfort: partial
Furniture: none