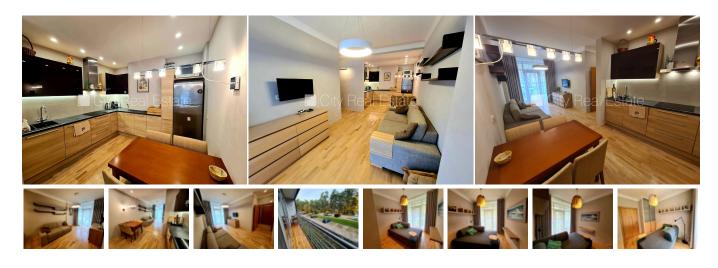

## City Real Estate

Apartment for rent in Jurmala, Lielupe, 29. line

Project - Lielupes Marienbade, well-maintained greened plot of land, precinct, parking place, protected parking place, courtyard under protection, in a courtyard is available playground, high first floor, elevator, loggia 4,1 m2, rooms isolated 2 piece/es, studio type apartment, gas heating, bathroom with WC, two bathrooms, shower stall, for rent with all in pictures visible equipment, minimum rent period 1 year, CITY REAL ESTATE ID - 515666

| ID:         | 515666               |
|-------------|----------------------|
| Туре:       | Apartment            |
| Subtype:    | New Project          |
| Price:      | 570.00 EUR           |
| Price m2:   | 7.81 EUR             |
| Area:       | 73.00 m <sup>2</sup> |
| Rooms:      | 3                    |
| Floor:      | 1 from 6             |
| Renovation: | full                 |
| Comfort:    | full                 |
| Furniture:  | full                 |