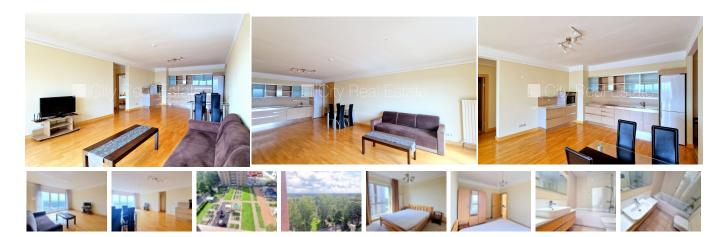

## Apartment for rent in Riga, Sampeteris-Pleskodale, Lielirbes street

Project - Panorama Plaza, newly constructed building, well-maintained greened plot of land, parking place, possibility to rent an underground parking place, underground parking place, in a courtyard is available playground, elevator, windows are located on both sides of the building, wide view from the window, bedrooms 2 piece/es, studio type apartment, radiators with regulators, automatic heating system, full decoration, large show-windows, aluminum glass windows, parquet flooring, two bathrooms, bath, shower stall, build in kitchen unit, built-in wardrobe, double bed, refrigerator, dishwasher, electric range, oven, washing machine, optical internet, alarm system, door phone, twenty-four hours security, available, strategically beneficial location, CITY REAL ESTATE ID - 515554