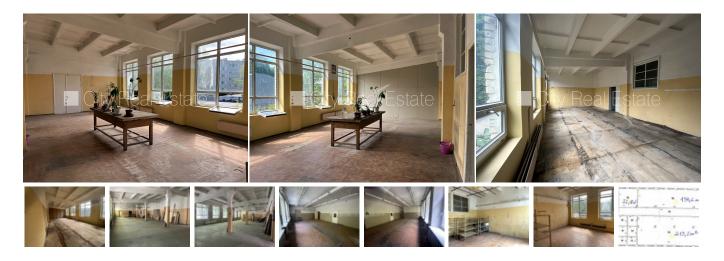

## City Real Estate

Commercial premises for lease in Riga, Zasulauks, Elviras street

The parking in courtyard for free, entrance from courtyard, rooms isolated, possibility to rent smaller space, minimum rent period, for one year, available, by signing rental agreement you have to pay for the first rent month as well as you have to pay guaranty deposit, you do not have to pay for brokerage, CITY REAL ESTATE ID - 515306

| ID:         | 515306                |
|-------------|-----------------------|
| Туре:       | Commercial premises   |
| Subtype:    | Premises              |
| Price:      | 2204.60 EUR           |
| Price m2:   | 4.39 EUR              |
| Area:       | 502.20 m <sup>2</sup> |
| Rooms:      | 5                     |
| Floor:      | 2 from 2              |
| Renovation: | unfinished            |
| Comfort:    | none                  |
| Furniture:  | none                  |