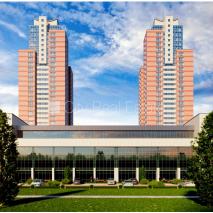

## Apartment for sale in Riga, Sampeteris-Pleskodale, Lielirbes street

Project - Panorama Plaza, newly constructed building, monolithic concrete walls, well-maintained greened plot of land, cobbled driveway, territory entrance gates with automatic opening and closing system, underground parking place, in a courtyard is available playground, elevator, windows are located on both sides of the building, wide view from the window, bedrooms 2 piece/es, studio type apartment, hall, radiators with regulators, automatic heating system, heating counters, independent calculation for heating, full decoration, large show-windows, parquet flooring, flag flooring, two bathrooms, bath, shower stall, strategically beneficial location, CITY REAL ESTATE ID - 515110