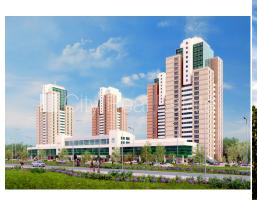

## Apartment for sale in Riga, Sampeteris-Pleskodale, Lielirbes street

Project - Panorama Plaza, newly constructed building, monolithic concrete walls, well-maintained greened plot of land, cobbled driveway, territory entrance gates with automatic opening and closing system, underground parking place, in a courtyard is available playground, elevator, windows are located on both sides of the building, wide view from the window, bedrooms 2 piece/es, studio type apartment, hall, radiators with regulators, automatic heating system, heating counters, independent calculation for heating, full decoration, large show-windows, parquet flooring, flag flooring, two bathrooms, bath, shower stall, strategically beneficial location, CITY REAL ESTATE ID - 515110