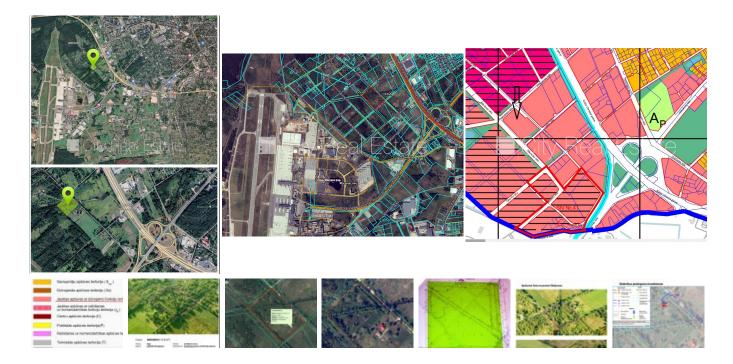

## Land for sale in Riga, Zolitude, Mukupurva street

Land is owned, green area 20000 m2, intensity 180 %, , possibility to split this land, territory with permitted construction density, minimal free green territory 30 %, possibility to build commercial object, possibility to build five story building, possibility to build apartment house, land is on the border of street, planed electricity connection, possibility to connect sewerage, possibility to connect urban water supply , not far from main motorway, planed bituminous concrete road construction, till airport 1,5 km, strategically beneficial location, CITY REAL ESTATE ID - 514988