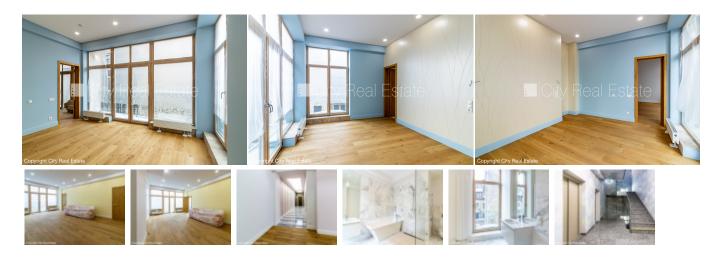

## City Real Estate

Apartment for rent in Riga, Riga center, Stabu street

Newly constructed building, front building, possibility to rent a parking place, elevator, staircase after capital renovation, loggia, windows are located on both sides of the building, air ventilation system, studio type apartment, wardrobe, high ceiling, automatic heating system, heating counters, independent calculation for heating, full decoration, large show-windows, aluminum glass windows, oaken wooden flooring, parquet flooring, flag flooring, bathroom with WC, bath, shower stall, built-in wardrobe, sofa, double bed, kitchen table, kitchen chairs, optical internet, alarm system, day and night television surveillance, staircase doors under seven seals, minimum rent period, available, photo made in prototype apartment, strategically beneficial location, CITY REAL ESTATE ID - 514822

## ID: 514822 Type: Apartment Subtype: New Project Price: 1350.00 EUR Price m2: 17.07 EUR 79.10 m<sup>2</sup> Area: Rooms: 2 Floor: 4 from 7 Renovation: full Comfort: full Furniture: partial