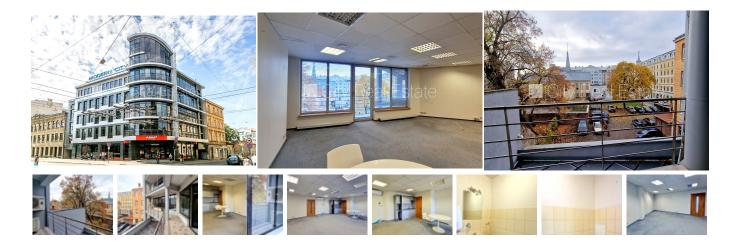

## Commercial premises for lease in Riga, Riga center, Gertrudes street

Newly constructed building, front building, you do not have to pay management payment for terrace area, well-maintained greened plot of land, cobbled driveway, parking place, possibility to rent a parking place, territory under protection, elevator, terrace 7,4 m2, windows are located on courtyard side, air ventilation system, air-condition system, rooms isolated, kitchen, hall, radiators with regulators, automatic heating system, heating counters, independent calculation for heating, bathroom and WC separated, A class premises, possibility to rent more office space, optical internet, alarm system, twenty-four hours security, smart card entrance system, minimum rent period 12 months, for two years, for three years, available, till airport 8 km, strategically beneficial location, till station 800 m, till Old Riga 1 km, CITY REAL ESTATE ID - 514401