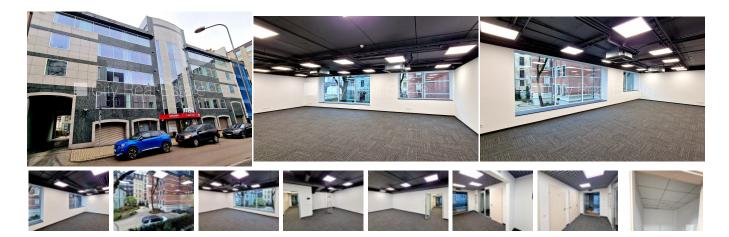

## Commercial premises for lease in Riga, Riga center, Mednieku street

Newly constructed building, front building, well-maintained greened plot of land, possibility to rent an underground parking place, underground parking place, territory under protection, elevator, windows are located on courtyard side, air ventilation system, air-condition system, rooms isolated, wardrobe, hall, auxiliary room, high ceiling, radiators with regulators, automatic heating system, full decoration, large show-windows, aluminum glass windows, build in lighting fixtures, carpet flooring, several bathrooms, optical internet, alarm system, twenty-four hours security, smart card entrance system, for two years, for three years, available, strategically beneficial location, till Old Riga 1 km, CITY REAL ESTATE ID - 514400

ID: **514400** 

Type: Commercial premises

Subtype: Office premises

Price: 980.00 EUR

Price m2: 9 EUR

Area: 108.90 m<sup>2</sup>

Rooms: 1

Floor: 2 from 7

Renovation: full Comfort: full

Furniture: by agreement