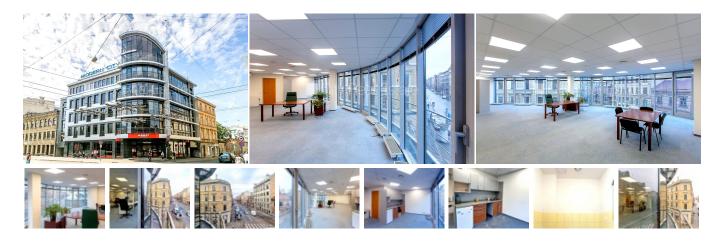

## City Real Estate

Commercial premises for lease in Riga, Riga center, Gertrudes street

Project - Gertrudes 66, newly constructed building, front building, well-maintained greened plot of land, cobbled driveway, a number of parking places, elevator, terrace, windows are located on street side, air ventilation system, air-condition system, rooms isolated, kitchen, hall, automatic heating system , full decoration, large showwindows, aluminum glass windows, suspended ceilings, changed plumbing, build in lighting fixtures, carpet flooring, bathroom and WC separated, build in kitchen unit, A class premises, possibility to rent more office space 82 m2, optical internet, alarm system , twenty-four hours security, smart card entrance system, for two years, for three years, available, 900 m, strategically beneficial location, till Old Riga 1 km, CITY REAL ESTATE ID - 514390

## **Contacts:**

Liene Johanna, +371 27065530, liene@cityreal.lv

| ID:         | 514390               |
|-------------|----------------------|
| Туре:       | Commercial premises  |
| Subtype:    | Office premises      |
| Price:      | 1100.00 EUR          |
| Price m2:   | 12.09 EUR            |
| Area:       | 91.00 m <sup>2</sup> |
| Rooms:      | 2                    |
| Floor:      | 3 from 5             |
| Renovation: | full                 |
| Comfort:    | full                 |
| Furniture:  | by agreement         |