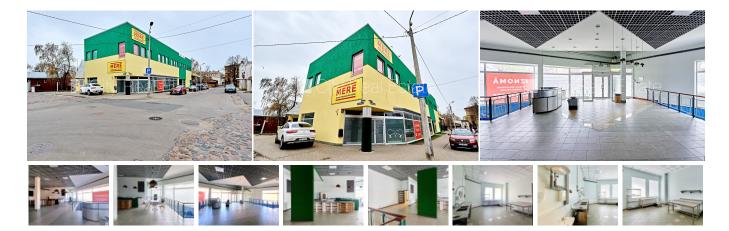

## Commercial premises for lease in Riga, Krasta masivs, Liksnas street

Newly constructed building, front building, well-maintained greened plot of land, territory entrance gates with automatic opening and closing system, a number of parking places, underground parking place, ramp, is available cargo elevator, air ventilation system, air-condition system, in building is 3 phase electricity power, two-storey, kitchen, wardrobe, auxiliary room, several halls, high ceiling, several entrances, automatic heating system, heating counters, independent calculation for heating, full decoration, large show-windows, plastic glass windows, aluminum glass windows, flag flooring, several bathrooms, shower stall, possibility to rent more office space, optical internet, alarm system, smart card entrance system, minimum rent period, available, CITY REAL ESTATE ID - 514337