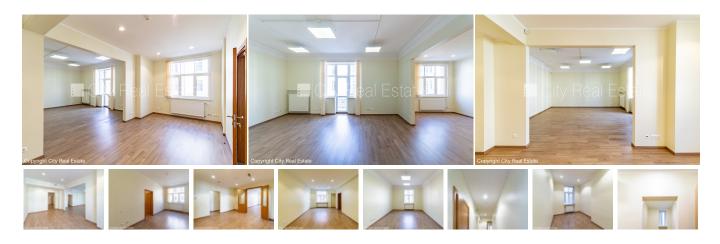

## City Real Estate

Commercial premises for lease in Riga, Riga center, Krisjana Valdemara street

Courtyard building, renovated building, well-maintained greened courtyard, indoor courtyard, entrance from courtyard, staircase after capital renovation, windows are located on both sides of the building, communicating and isolated rooms, kitchen, auxiliary room, high ceiling, central heating system, full decoration, plastic glass windows, outside doors made from steel, two bathrooms, shower stall, build in kitchen unit, internet, day and night television surveillance, staircase doors under seven seals, available, strategically beneficial location, CITY REAL ESTATE ID - 514336

| ID:         | 514336                |
|-------------|-----------------------|
| Туре:       | Commercial premises   |
| Subtype:    | Office premises       |
| Price:      | 1720.00 EUR           |
| Price m2:   | 9.99 EUR              |
| Area:       | 172.20 m <sup>2</sup> |
| Rooms:      | 7                     |
| Floor:      | 3 from 5              |
| Renovation: | full                  |
| Comfort:    | full                  |
| Furniture:  | by agreement          |