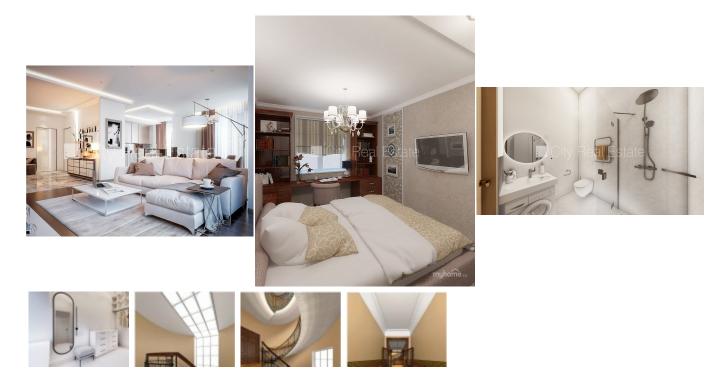

## City Real Estate

Apartment for sale in Riga, Riga center, Merkela street

Front building, renovated building, facade made from ornamental plastering, indoor courtyard, entrance from the street and from the yard, elevator, windows are located on both sides of the building, one room isolated, studio type apartment, hall, high ceiling , photo made in prototype apartment, in project is stiil available apartments, registered in Land Register, till park 30 m, strategically beneficial location, till station 200 m, till supermarket 200 m, till tram stop 30 m, till Old Riga 300 m, CITY REAL ESTATE ID - 514159