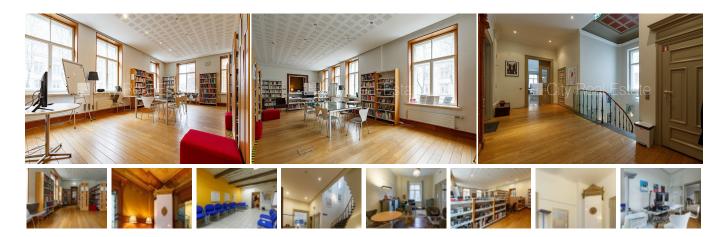

## Commercial premises for lease in Riga, Riga center, Elizabetes street

Front building, renovated building, entrance from street, staircase after capital renovation, windows are located on bouth sides of the building, two-storey, communicating and isolated rooms, high ceiling, gas heating, full decoration, large show-windows, wood glass windows, painted walls, parquet flooring, flag flooring, shared bathroom, for lease with all in pictures visible equipment, for one year, for two years, possibility to extend lease agreement, available, by signing rental agreement you have to pay for the first rent month as well as you have to pay guaranty deposit, CITY REAL ESTATE ID - 514060