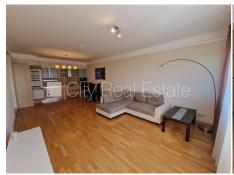

## Apartment for rent in Riga, Sampeteris-Pleskodale, Lielirbes street

Project - Panorama Plaza, newly constructed building, well-maintained greened plot of land, parking for extra charge, underground parking place, object with personal guard, in a courtyard is available playground, elevator, wide view from the window, rooms isolated, studio type apartment, full decoration, large show-windows, plastic glass windows, outside doors made from steel, laminate flooring, flag flooring, bathroom with WC, bath, build in kitchen unit, built-in wardrobe, refrigerator, dishwasher, electric range, oven, washing machine, internet, door phone, day and night television surveillance, staircase doors under seven seals, for rent with all in pictures visible equipment, available, strategically beneficial location, CITY REAL ESTATE ID - 513853