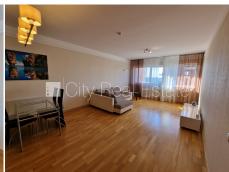

## Apartment for rent in Riga, Sampeteris-Pleskodale, Lielirbes street

Project - Panorama Plaza, newly constructed building, well-maintained greened plot of land, parking for extra charge, underground parking place, object with personal guard, in a courtyard is available playground, elevator, wide view from the window, rooms isolated, studio type apartment, full decoration, large show-windows, plastic glass windows, outside doors made from steel, laminate flooring, flag flooring, bathroom with WC, bath, build in kitchen unit, built-in wardrobe, refrigerator, dishwasher, electric range, oven, washing machine, internet, door phone, day and night television surveillance, staircase doors under seven seals, for rent with all in pictures visible equipment, available, strategically beneficial location, CITY REAL ESTATE ID - 513853