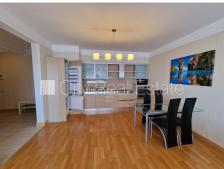

## Apartment for rent in Riga, Sampeteris-Pleskodale, Lielirbes street

Project - Panorama Plaza, newly constructed building, well-maintained greened plot of land, parking for extra charge, underground parking place, object with personal guard, in a courtyard is available playground, elevator, wide view from the window, rooms isolated, studio type apartment, full decoration, large show-windows, plastic glass windows, outside doors made from steel, laminate flooring, flag flooring, bathroom with WC, bath, build in kitchen unit, built-in wardrobe, refrigerator, dishwasher, electric range, oven, washing machine, internet, door phone, day and night television surveillance, staircase doors under seven seals, for rent with all in pictures visible equipment, available, strategically beneficial location, CITY REAL ESTATE ID - 513853