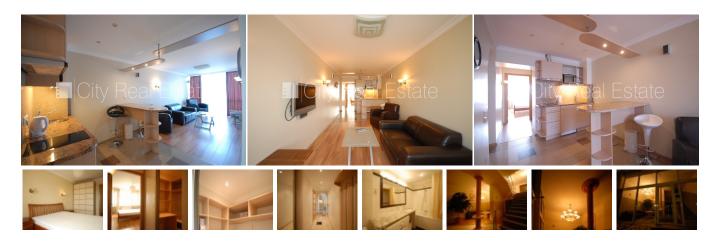

## City Real Estate

Apartment for rent in Riga, Riga center, Ganibu dambis

Project - Citi Nova, newly constructed building, courtyard building, well-maintained greened courtyard, protected parking place, entrance from courtyard, elevator, rooms isolated 1 piece/es, studio type appartment, wardrobe, central heating system, full decoration, plastic glass windows, laminate flooring, flag flooring, bathroom with WC, bath, build in kitchen unit, built-in wardrobe, refrigerator, electric range, washing machine, CITY REAL ESTATE ID - 513820

| ID:         | 513820               |
|-------------|----------------------|
| Туре:       | Apartment            |
| Subtype:    | New Project          |
| Price:      | 600.00 EUR           |
| Price m2:   | 10.91 EUR            |
| Area:       | 55.00 m <sup>2</sup> |
| Rooms:      | 2                    |
| Floor:      | 6 from 6             |
| Renovation: | full                 |
| Comfort:    | full                 |
| Furniture:  | full                 |