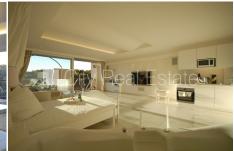

## Apartment for rent in Riga, Riga center, Klijanu street

Newly constructed building, courtyard building, well-maintained greened plot of land, private territory, territory entrance gates with automatic opening and closing system, possibility to rent a parking place, entrance from street, territory is covered with asphalt covering, luxury apartments, elevator, balcony, windows are located on the park side, wide view from the window, studio-type kitchen combined with living room, gas heating, full decoration, heating floor, large show-windows, new plumbing, bathroom with WC, shower stall, jacuzzi bath, build in kitchen unit, double bed, journal table, television, refrigerator, electric range, oven, microwave, washing machine, internet, locked staircase, staircase doors under seven seals, strategically beneficial location, CITY REAL ESTATE ID - 513815