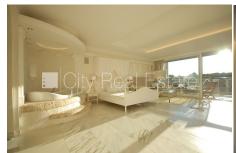

## Apartment for rent in Riga, Riga center, Klijanu street

Newly constructed building, courtyard building, well-maintained greened plot of land, private territory, territory entrance gates with automatic opening and closing system, possibility to rent a parking place, entrance from street, territory is covered with asphalt covering, luxury apartments, elevator, balcony, windows are located on the park side, wide view from the window, studio-type kitchen combined with living room, gas heating, full decoration, heating floor, large show-windows, new plumbing, bathroom with WC, shower stall, jacuzzi bath, build in kitchen unit, double bed, journal table, television, refrigerator, electric range, oven, microwave, washing machine, internet, locked staircase, staircase doors under seven seals, strategically beneficial location, CITY REAL ESTATE ID - 513815