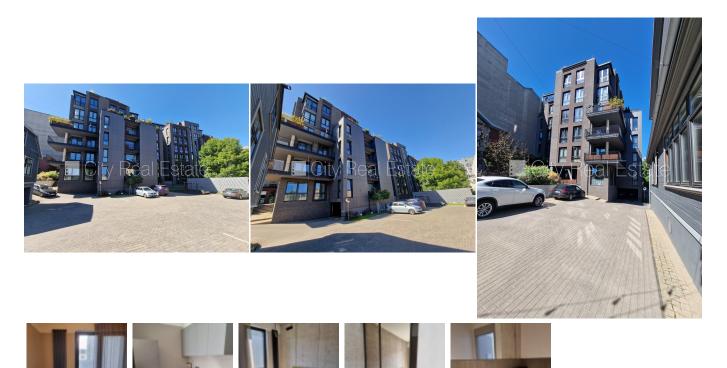

## City Real Estate

Apartment for sale in Riga, Riga center, Krisjana Valdemara street

Project - Parker's (Parkers), newly constructed building, wellmaintained greened courtyard, underground parking place, entrance from street, territory is covered with cobblestone covering, elevator, windows are located on courtyard side, rooms isolated, studio type apartment, ceiling height, radiators with regulators, central heating system, heating counters, independent calculation for heating, full decoration, heating floor in bathroom, outside doors made from steel, parquet flooring, flag flooring, bathroom with WC, build in kitchen unit, internet, day and night television surveillance, video door phone, staircase doors under seven seals, smart card entrance system, available for request, strategically beneficial location, CITY REAL ESTATE ID - 513715