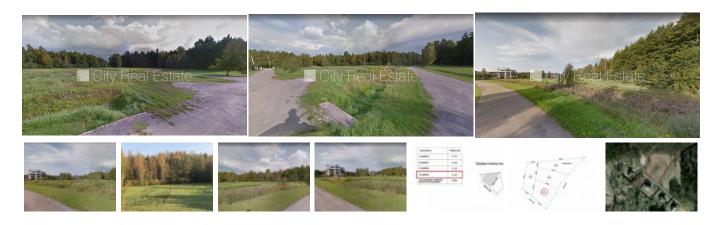

## City Real Estate

Land for sale in Riga district, Sauriesi, Stirnu street

Share-out land, in a newly build up private house village, private house thin construction, possibility to build one story building, possibility to build two story building, land is on the border of street, land is on the border of asphalt covering road, planed electricity connection, no lien, approved as newly erected building, CITY REAL ESTATE ID - 513460

| ID:        | 513460              |
|------------|---------------------|
| Type:      | Land                |
| Subtype:   | Building plot       |
| Price:     | 35750.00 EUR        |
| Price m2:  | 25 EUR              |
| Land area: | 1430 m <sup>2</sup> |