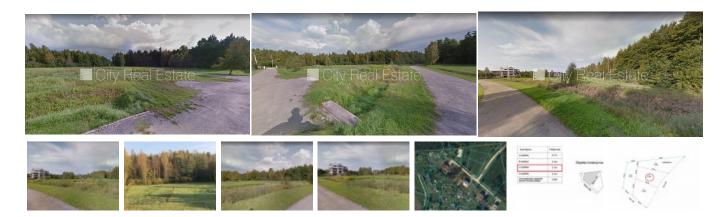

## Land for sale in Riga district, Sauriesi, Stirnu street

Share-out land, in a newly build up private house village, private house thin construction, possibility to build one story building, possibility to build two story building, land is on the border of street, land is on the border of asphalt covering road, planed electricity connection, no lien, approved as newly erected building, CITY REAL ESTATE ID - 513458

ID: **513458** 

Type: Land

Subtype: Building plot Price: 33000.00 EUR

Price m2: 25 EUR Land area: 1320 m<sup>2</sup>