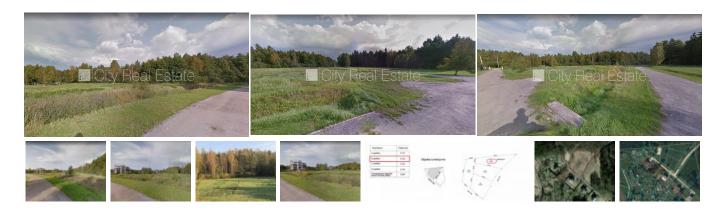

## Land for sale in Riga district, Sauriesi, Stirnu street

In a newly build up private house village, private house thin construction, possibility to build one story building, possibility to build two story building, land is on the border of street, land is on the border of asphalt covering road, planed electricity connection, no lien, approved as newly erected building, CITY REAL ESTATE ID - 513457

ID: **513457** Type: Land

Subtype: Building plot Price: 37250.00 EUR

Price m2: 25 EUR Land area: 1490 m<sup>2</sup>

Phone: 67114284

GSM: 22333336

www.cityreal.lv city@cityreal.lv