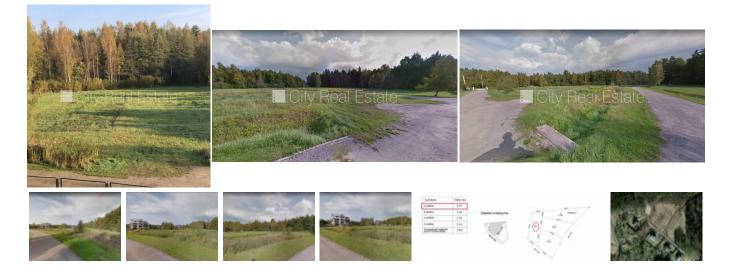

## City Real Estate

Land for sale in Riga district, Sauriesi, Stirnu street

In a newly build up private house village, private house thin construction, possibility to build one story building, possibility to build two story building, land is on the border of street, land is on the border of asphalt covering road, planed electricity connection, no lien, approved as newly erected building, CITY REAL ESTATE ID - 513456

| ID:        | 513456              |
|------------|---------------------|
| Туре:      | Land                |
| Subtype:   | Building plot       |
| Price:     | 28000.00 EUR        |
| Price m2:  | 25 EUR              |
| Land area: | 1120 m <sup>2</sup> |