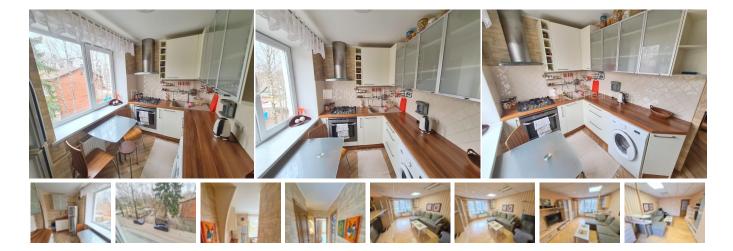

## Apartment for rent in Riga, Sampeteris-Pleskodale, Fridriha Candera street

Courtyard building, parking place, entrance from courtyard, loggia, windows are located on both sides of the building, rooms isolated 2 piece/es, kitchen, central heating system, plastic glass windows, outside doors made from steel, new wallpapers, painted walls, new plumbing, parquet flooring, flag flooring, bathroom and WC separated, bath, toilet, build in kitchen unit, built-in wardrobe, sofa, pullout corner sofa, kitchen table, chairs, wardrobe, television, refrigerator, oven, gas-stove, steam sip-off machine, washing machine, door phone, locked staircase, for rent with all in pictures visible equipment, for two persons, available, by signing rental agreement you have to pay for the first rent month as well as you have to pay guaranty deposit which is equal one month rent payment, if you choose this real estate, you have to pay agency transaction commission which is equal with one half (50%) of this real estate month rental payment, CITY REAL **ESTATE ID - 512421** 