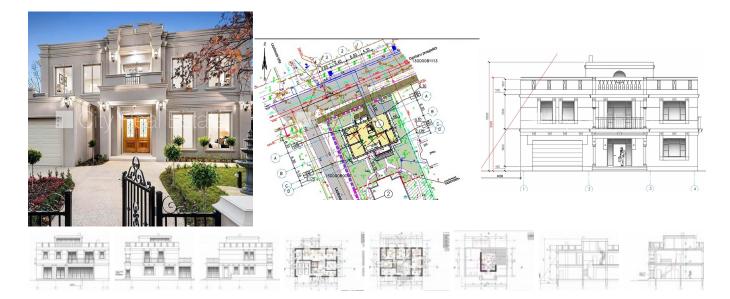

## City Real Estate

Land for sale in Jurmala, Dzintari, Dzintaru prospekts

Land is owned, unfinished newly constructed building, wellmaintained greened plot of land 800 m2, precinct, piney park territory with permitted construction density, possibility to build three story building, till sea 200 m, near forest 100 m, urban sewerage, urban water-supply, planed gas connection, cultivated park in forest with pedestrian roads, strategically beneficial location, we help you to get a loan to buy this real estate, CITY REAL ESTATE ID - 512203

| ID:        | 512203                |
|------------|-----------------------|
| Туре:      | Land                  |
| Subtype:   | Project               |
| Price:     | 500000.00 EUR         |
| Price m2:  | 625 EUR               |
| Area:      | 800.00 m <sup>2</sup> |
| Land area: | 800 m <sup>2</sup>    |
| Rooms:     | 7                     |
| Floor:     | 1 from 3              |