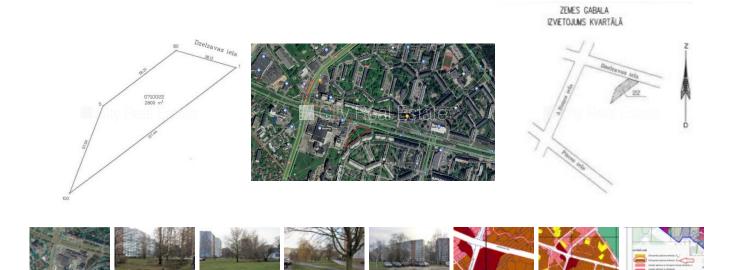

## City Real Estate

Land for sale in Riga, Purvciems, Puces street

Potential for not high storey construction, possibility to build 7-9 story building, possibility to build 10-12 story building, possibility to build many-storey apartment house, possibility to build apartment house, land is on the border of street, electricity, gas, urban sewerage, urban watersupply, no lien, registered in Land Register, possible to agree on a price, CITY REAL ESTATE ID - 511837

| ID:        | 511837                  |
|------------|-------------------------|
| Туре:      | Land                    |
| Subtype:   | Many-story construction |
| Price:     | 272000.00 EUR           |
| Price m2:  | 97.14 EUR               |
| Land area: | 2800 m <sup>2</sup>     |