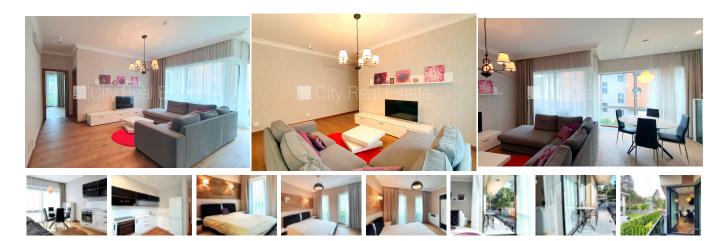

## Apartment for rent in Jurmala, Bulduri, Meza prospekts

Newly constructed building , well-maintained greened plot of land, underground parking place, in a courtyard is available playground , luxury apartments , elevator, windows are located on both sides of the building, wide view from the window, bedrooms 2 piece/es, studio type apartment, high ceiling , gas heating, heating counters, independent calculation for heating, new plumbing, parquet flooring, flag flooring, two bathrooms, bath, shower stall, build in kitchen unit, built-in wardrobe, sofa, corner sofa, double bed, table, chairs, refrigerator, dishwasher, electric range, oven, washing machine, optical internet, alarm system , door phone, smart card entrance system, strategically beneficial location, till sea 300 m, price in the winter season - 1200.00 EUR, CITY REAL ESTATE ID - 511396

ID: **511396** 

Type: Apartment
Subtype: New Project
Price: 1100.00 EUR
Price m2: 11.34 EUR

Area: 97.00 m<sup>2</sup>

Rooms: 3

Floor: 2 from 3

Renovation: full Comfort: full Furniture: full

Phone: 67114284

GSM: 22333336