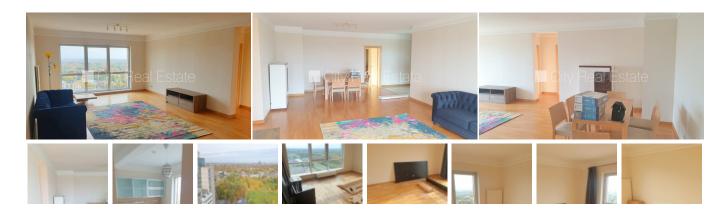

## Apartment for rent in Riga, Sampeteris-Pleskodale, Lielirbes street

Newly constructed building, indoor courtyard, territory entrance gates with automatic opening and closing system, possibility to rent a parking place, entrance from street, elevator, staircase after capital renovation, windows are located on both sides of the building, bedrooms 3 piece/es, living room, kitchen, wardrobe, central heating system, full decoration, aluminum glass windows, painted walls, parquet flooring, flag flooring, two bathrooms, bath, shower stall, toilet, build in kitchen unit, builtin wardrobe, sofa, bed, kitchen table, chairs, television, refrigerator, dishwasher, electric range, oven, steam sip-off machine, washing machine, locked staircase, for rent with all in pictures visible equipment, available, by signing rental agreement you have to pay for the first rent month as well as you have to pay guaranty deposit which is equal one month rent payment, if you choose this real estate, you have to pay agency transaction commission which is equal with one half (50%) of this real estate month rental payment, CITY REAL ESTATE ID -510587

ID: 510587

Type: Apartment

Subtype: New Project

Price: 1100.00 EUR

Price m2: 9.17 EUR

Area: 120.00 m<sup>2</sup> Rooms: 4

Floor: 24 from 27

Renovation: full Comfort: full Furniture: full