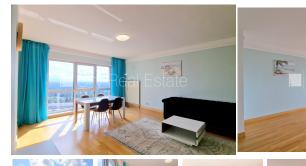

## Apartment for rent in Riga, Sampeteris-Pleskodale, Lielirbes street

Newly constructed building , private territory, territory entrance gates with automatic opening and closing system, possibility to rent a parking place, object with personal quard, entrance from street, elevator, staircase after capital renovation, windows are located on both sides of the building, bedrooms 2 piece/es, living room, kitchen, central heating system, full decoration, aluminum glass windows, painted walls, new plumbing, parquet flooring, flag flooring, two bathrooms, bath, shower stall, toilet, build in kitchen unit, builtin wardrobe, sofa, bed, kitchen table, chairs, refrigerator, dishwasher, electric range, oven, steam sip-off machine, washing machine, locked staircase, for rent with all in pictures visible equipment, available, by signing rental agreement you have to pay for the first rent month as well as you have to pay guaranty deposit which is equal one month rent payment, CITY REAL ESTATE ID - 510496