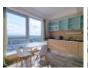

## Apartment for rent in Riga, Sampeteris-Pleskodale, Lielirbes street

Newly constructed building , private territory, territory entrance gates with automatic opening and closing system, possibility to rent a parking place, object with personal quard, entrance from street, elevator, staircase after capital renovation, windows are located on both sides of the building, bedrooms 2 piece/es, living room, kitchen, central heating system, full decoration, aluminum glass windows, painted walls, new plumbing, parquet flooring, flag flooring, two bathrooms, bath, shower stall, toilet, build in kitchen unit, builtin wardrobe, sofa, bed, kitchen table, chairs, refrigerator, dishwasher, electric range, oven, steam sip-off machine, washing machine, locked staircase, for rent with all in pictures visible equipment, available, by signing rental agreement you have to pay for the first rent month as well as you have to pay guaranty deposit which is equal one month rent payment, CITY REAL ESTATE ID - 510496