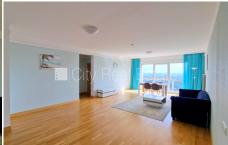

## Apartment for rent in Riga, Sampeteris-Pleskodale, Lielirbes street

Newly constructed building , private territory, territory entrance gates with automatic opening and closing system, possibility to rent a parking place, object with personal quard, entrance from street, elevator, staircase after capital renovation, windows are located on both sides of the building, bedrooms 2 piece/es, living room, kitchen, central heating system, full decoration, aluminum glass windows, painted walls, new plumbing, parquet flooring, flag flooring, two bathrooms, bath, shower stall, toilet, build in kitchen unit, builtin wardrobe, sofa, bed, kitchen table, chairs, refrigerator, dishwasher, electric range, oven, steam sip-off machine, washing machine, locked staircase, for rent with all in pictures visible equipment, available, by signing rental agreement you have to pay for the first rent month as well as you have to pay guaranty deposit which is equal one month rent payment, CITY REAL ESTATE ID - 510496