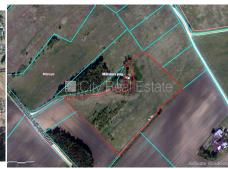

## Land for sale in Riga district, Marupes parish

Phone: 67114284

GSM: 22333336

www.cityreal.lv

city@cityreal.lv

Green area 41200 m2, mixed business operation and manufacturing object building area, possibility to split this land, ameliorate land, territory with permitted construction density, minimal free green territory, land planned for commercial construction, possibility to build three story building, planed electricity connection, possibility to connect gas line, possibility to connect electricity, possibility to connect urban sewerage, tillage and fallows, driveway, planed bituminous concrete road construction, possibility to buy additional land, conceptual design, till Riga, till airport, strategically beneficial location, will help to get Residence permit in Latvia, CITY REAL ESTATE ID - 510354

ID: **510354** 

Type: Land

Subtype: Mixed construction building plot

Price: 599000.00 EUR

Price m2: 14.54 EUR Land area: 41200 m<sup>2</sup>