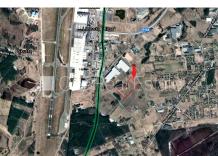

## Land for sale in Riga district, Marupes parish

Phone: 67114284

GSM: 22333336

www.cityreal.lv

city@cityreal.lv

Green area 41200 m2, mixed business operation and manufacturing object building area, possibility to split this land, ameliorate land, territory with permitted construction density, minimal free green territory, land planned for commercial construction, possibility to build three story building, planed electricity connection, possibility to connect gas line, possibility to connect electricity, possibility to connect urban sewerage, tillage and fallows, driveway, planed bituminous concrete road construction, possibility to buy additional land, conceptual design, till Riga, till airport, strategically beneficial location, will help to get Residence permit in Latvia, CITY REAL ESTATE ID - 510354