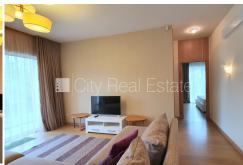

## Apartment for sale in Jurmala, Bulduri, Meza prospekts

Land is owned, newly constructed building, apartments in building 12 piece/es, well-maintained greened plot of land, territory entrance gates with automatic opening and closing system, underground parking place, in a courtyard is available playground, elevator, balcony, windows are located on both sides of the building, bedrooms 2 piece/es, studio type apartment, heating counters, independent calculation for heating, heating floor in bathroom, painted walls, new plumbing, build in lighting fixtures, parquet flooring, flag flooring, two bathrooms, bath, shower stall, build in kitchen unit, built-in wardrobe, double bed, four-seated reclining chair, air conditioner, refrigerator, dishwasher, electric range, oven, washing machine, strategically beneficial location, till shop 150 m, till sea 300 m, will help to get Residence permit in Latvia, CITY REAL ESTATE ID - 510053