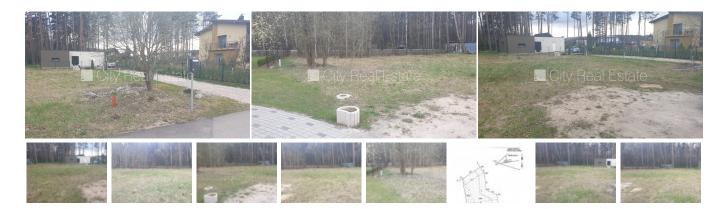

Land for sale in Riga district, Babites parish, Medus street

Potential for not high storey construction, possibility to build one story building, possibility to build two story building, land is on the border of street, land is on the border of asphalt covering road, electricity, gas, urban sewerage, urban water-supply, not far from main motorway, no lien, registered in Land Register, CITY REAL ESTATE ID - 509936

ID: **509936** 

Type: Land

Subtype: Building plot
Price: 61000.00 EUR
Price m2: 49.96 EUR

Land area: 1221 m<sup>2</sup>

Phone: 67114284

GSM: 22333336

www.cityreal.lv

city@cityreal.lv