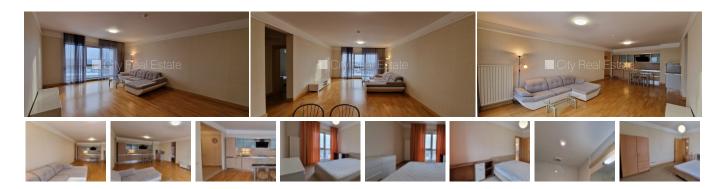

## Apartment for rent in Riga, Sampeteris-Pleskodale, Lielirbes street

Project - Panorama Plaza, newly constructed building, well-maintained greened plot of land, indoor courtyard, territory entrance gates with automatic opening and closing system, possibility to rent a parking place, underground parking place, elevator, windows are located on both sides of the building, wide view from the window, rooms isolated, studio type apartment, central heating system, plastic glass windows, outside doors made from steel, carpet flooring, laminate flooring, flag flooring, two bathrooms, bath, shower stall, build in kitchen unit, built-in wardrobe, refrigerator, dishwasher, electric range, oven, steam sip-off machine, washing machine, internet, day and night television surveillance, twenty-four hours security, locked staircase, staircase doors under seven seals, available, strategically beneficial location, CITY REAL ESTATE ID - 509928

ID: **509928**Type: Apartment
Subtype: New Project
Price: 850.00 EUR
Price m2: 8.95 EUR

Area: 95.00 m<sup>2</sup>

Floor: 13 from 30

3

Renovation: full Comfort: full Furniture: full

Rooms: