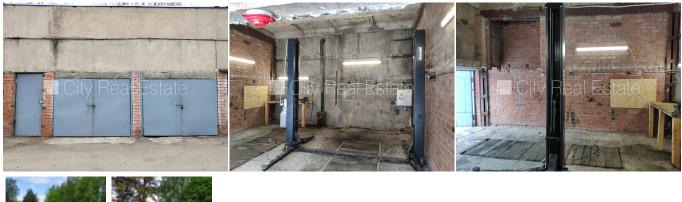

## City Real Estate

Commercial premises for lease in Riga, Imanta, Kurzemes prospekts

Courtyard building, indoor courtyard, precinct, a number of parking places, territory under protection, entrance from courtyard, territory is covered with concrete plate covering, auxiliary room, ceiling height 4,5 m, high ceiling , two entrances, concrete flooring, day and night television surveillance , twenty-four hours security, for lease with all in pictures visible equipment, available, strategically beneficial location, till supermarket 200 m, till trolley stop 100 m, till coach stop 100 m, by signing rental agreement you have to pay for the first rent month as well as you have to pay guaranty deposit, CITY REAL ESTATE ID - 509647