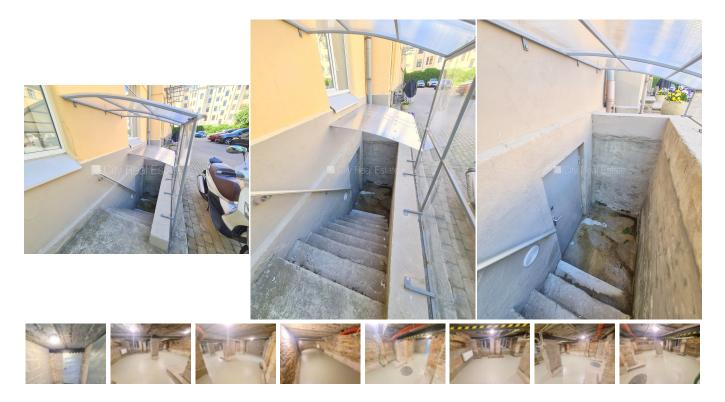

## City Real Estate

Commercial premises for lease in Riga, Riga center, Dzirnavu street

Courtyard building, renovated building, indoor courtyard, possibility to rent a parking place, protected parking place, entrance from courtyard, basement, ceiling height 2 m, central heating system, outside doors made from steel, communicating and isolated rooms, available, by signing rental agreement you have to pay for the first rent month as well as you have to pay guaranty deposit, CITY REAL ESTATE ID - 509626