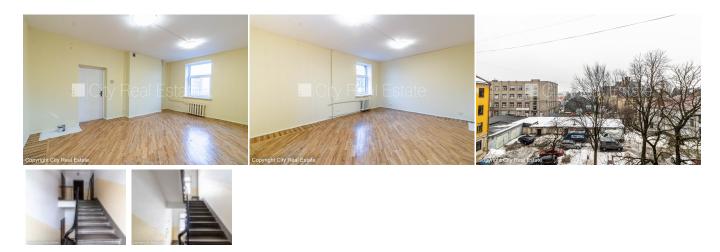

## City Real Estate

Commercial premises for lease in Riga, Riga center, Brivibas gatve

Front building, possibility to rent a parking place, entrance from courtyard, staircase after decoration , central heating system, full decoration, aluminum glass windows, parquet flooring, toilet in staircase, for one year, by signing rental agreement you have to pay for the first rent month as well as you have to pay guaranty deposit, if you choose this real estate, you have to pay agency transaction commission which is equal with one half (50%) of this real estate month lease payment, CITY REAL ESTATE ID - 509111

| ID:         | 509111               |
|-------------|----------------------|
| Туре:       | Commercial premises  |
| Subtype:    | Office premises      |
| Price:      | 200.00 EUR           |
| Price m2:   | 7.41 EUR             |
| Area:       | 27.00 m <sup>2</sup> |
| Rooms:      | 1                    |
| Floor:      | 4 from 4             |
| Renovation: | full                 |
| Comfort:    | none                 |
| Furniture:  | none                 |