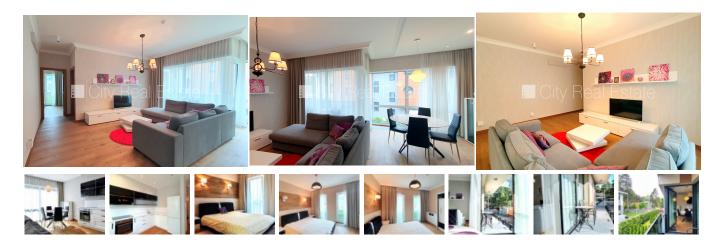

## City Real Estate

Apartment for sale in Jurmala, Bulduri, Meza prospekts

Land is owned, newly constructed building , well-maintained greened plot of land, underground parking place, in a courtyard is available playground , luxury apartments , elevator, windows are located on both sides of the building, wide view from the window, bedrooms 2 piece/es, studio type apartment, high ceiling , gas heating, heating counters, independent calculation for heating, new plumbing, parquet flooring, flag flooring, two bathrooms, bath, shower stall, build in kitchen unit, built-in wardrobe, sofa, corner sofa, double bed, table, chairs, refrigerator, dishwasher, electric range, oven, washing machine, optical internet, alarm system , door phone, smart card entrance system, strategically beneficial location, till sea 300 m, we help you to get a loan to buy this real estate, will help to get Residence permit in Latvia, CITY REAL ESTATE ID - 508843

## **Contacts:**

Dinārs Naglis, +371 27065511, dinars@cityreal.lv

| ID:         | 508843               |
|-------------|----------------------|
|             |                      |
| Туре:       | Apartment            |
| Subtype:    | New Project          |
| Price:      | 280000.00 EUR        |
| Price m2:   | 2886.6 EUR           |
| Area:       | 97.00 m <sup>2</sup> |
| Rooms:      | 3                    |
| Floor:      | 2 from 3             |
| Renovation: | full                 |
| Comfort:    | full                 |
| Furniture:  | full                 |