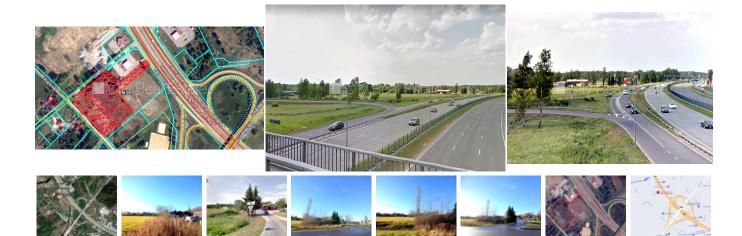

Land for sale in Riga, Zolitude, Karla Ulmana gatve

Land is owned, green area 18485 m2, intensity 260 %, possibility to split this land, minimal free green territory 21 %, possibility to build object for tourist recreation, guest house, possibility to build guest house, possibility to build commercial object, possibility to build 7-9 story building, possibility to build apartment house, possibility to build on existing fundamentals, land is on the border of highway, planed gas connection, possibility to connect sewerage, possibility to connect water supply , land with building, a number of access road , possibility to buy additional space, 6 km, till airport 2 km, strategically beneficial location, we help you to get a loan to buy this real estate, you do not have to pay for brokerage, will help to get Residence permit in Latvia, CITY REAL ESTATE ID - 508568

Price: 1475550.00 EUR

Price m2: 79.82 EUR Land area: 18485 m<sup>2</sup>