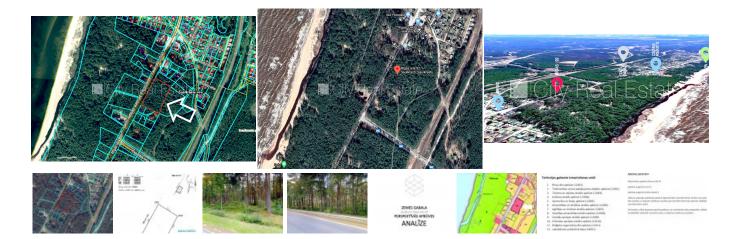

Land for sale in Riga district, Saulkrasti, Rigas street

Land is owned, green area 15262 m2, piney park territory with permitted construction density , possibility to build two small storey domestic buildings, possibility to build object for tourist recreation, guest house, possibility to build small storey guest house, possibility to build commercial object, land is on the border of asphalt covering road, near see, planed gas connection, planed electricity connection, possibility to connect urban sewerage, possibility to connect urban water supply , till Riga 40 km, strategically beneficial location, till train stop 500 m, till sea 350 m, we help you to get a loan to buy this real estate, you do not have to pay for brokerage, CITY REAL ESTATE ID - 508183

Price m2: 29.21 EUR Land area: 15262 m<sup>2</sup>