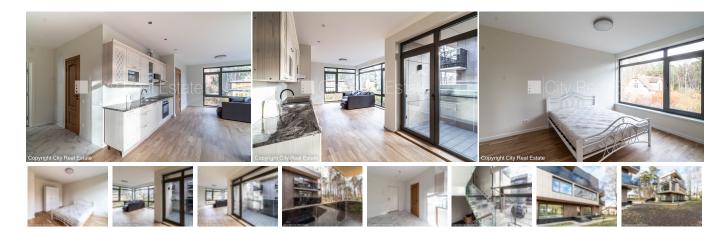

## Apartment for rent in Jurmala, Asari, Asaru prospekts

Newly constructed building, green area, precinct with metal wall, the parking in coutyard for free, elevator, terrace 4,7 m2, rooms isolated 1 piece/es, studio type appartment, gas heating, heating counters, independent calculation for heating, large show-windows, parquet flooring, flag flooring, bathroom with WC, build in kitchen unit, corner sofa, double bed, three-winged wardrobe, refrigerator, dishwasher, electric range, oven, steam sip-off machine, washing machine, internet, door phone, staircase doors under seven seals, available, if you choose this real estate, you have to pay agency transaction commission which is equal with one half (50%) of this real estate month rental payment, price in the summer season - 1400.00 EUR, CITY REAL ESTATE ID - 507720

ID: **507720**Type: Apartment

Subtype: New Project
Price: 600.00 EUR
Price m2: 11.13 EUR

Area: 53.90 m<sup>2</sup>

Rooms: 2

Floor: 2 from 3

Renovation: full Comfort: full Furniture: partial