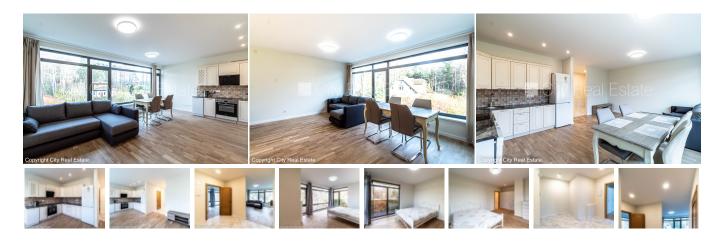

## City Real Estate

Apartment for rent in Jurmala, Asari, Asaru prospekts

Newly constructed building , green area, indoor courtyard, precinct with metal wall, the parking in coutyard for free, elevator, terrace 3,1 m2, rooms isolated 1 piece/es, studio type appartment, gas heating, heating counters, independent calculation for heating, large show-windows, parquet flooring, flag flooring, bathroom with WC, bath, bidet, build in kitchen unit, corner sofa, double bed, refrigerator, dishwasher, electric range, oven, steam sip-off machine, washing machine, internet, door phone, staircase doors under seven seals, available, if you choose this real estate, you have to pay agency transaction commission which is equal with one half (50%) of this real estate month rental payment, price in the summer season - 1400.00 EUR, CITY REAL ESTATE ID - 507693