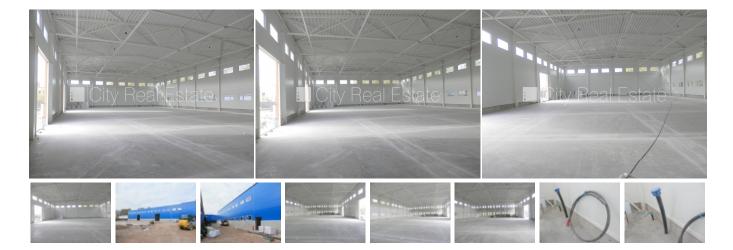

## Commercial premises for lease in Riga, Riga center, Ramulu street

Newly constructed building, private territory, a number of parking places, two-storey, ceiling height 8,86 m, high ceiling, two entrances, gas heating, toilet, possibility to lease smaller space, possibility to rent more office space, possibility to lease storage space in territory, alarm system, twenty-four hours security, available, in project is still available commercial premises 8 piece/es, by signing rental agreement you have to pay for the first rent month as well as you have to pay guaranty deposit, CITY REAL ESTATE ID - 507638

ID: **507638** 

Type: Commercial premises
Subtype: Warehouse premises

Price: 864.00 EUR

Price m2: 6 EUR

Area: 144.00 m<sup>2</sup>

Rooms: 1

Floor: 1 from 1

Renovation: full Comfort: full Furniture: none