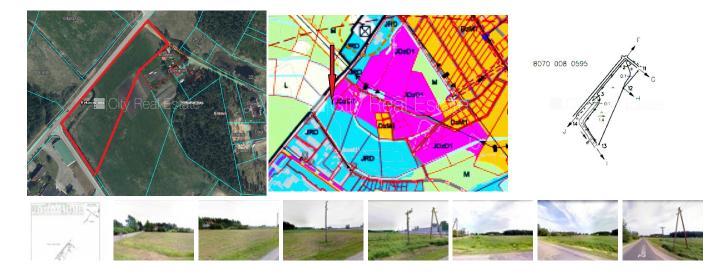

## City Real Estate

Land for sale in Riga district, Kekava, Dzenu street

Land is owned, green area 5000 m2, , , possibility to split this land, ameliorate land, permitted to construct industrial premises, private house thin construction, potential for not high storey construction, possibility to build object for tourist recreation, guest house, possibility to build small storey guest house, possibility to build commercial object, land is on the border of street, land is on the border of asphalt covering road, possibility to connect electricity, possibility to connect sewerage, possibility to connect water supply , not far from main motorway, possibility to buy additional land , till Riga, till nearest civil parish, strategically beneficial location, till Old Riga, CITY REAL ESTATE ID - 507592

## **Contacts:**

Cityreal, +371 67114284, info@cityreal.lv

| ID:        | 507592                           |
|------------|----------------------------------|
| Туре:      | Land                             |
| Subtype:   | Mixed construction building plot |
| Price:     | 95000.00 EUR                     |
| Price m2:  | 6.55 EUR                         |
| Land area: | 14500 m <sup>2</sup>             |
|            |                                  |