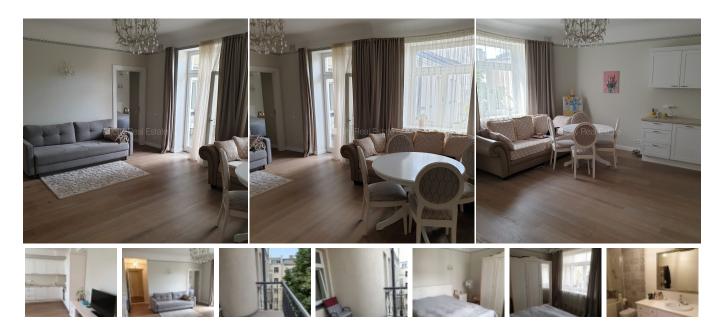

## City Real Estate

Apartment for sale in Riga, Riga center, Rupniecibas street

Project - Residence Lumiere, front building, renovated building, facade made from ornamental plastering, cobbled driveway, entrance from street, elevator, staircase after capital renovation, terrace, windows are located on courtyard side, rooms isolated, studio type apartment, high ceiling, radiators with regulators, central heating system, bathroom with WC, bath, build in kitchen unit, television, refrigerator, dishwasher, electric range, oven, washing machine, internet, locked staircase, staircase doors under seven seals, strategically beneficial location, CITY REAL ESTATE ID - 507376

| ID:         | 507376               |
|-------------|----------------------|
| Туре:       | Apartment            |
| Subtype:    | Prewar building      |
| Price:      | 240000.00 EUR        |
| Price m2:   | 3883.5 EUR           |
| Area:       | 61.80 m <sup>2</sup> |
| Rooms:      | 2                    |
| Floor:      | 6 from 6             |
| Renovation: | full                 |
| Comfort:    | full                 |
| Furniture:  | full                 |