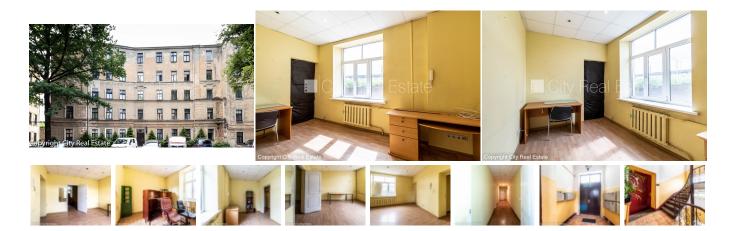

## Commercial premises for lease in Riga, Riga center, Elizabetes street

Courtyard building, indoor courtyard, territory entrance gates with automatic opening and closing system, a number of parking places, entrance from courtyard, staircase after decoration , windows are located on both sides of the building, central heating system, laminate flooring, shared bathroom, one room isolated, strategically beneficial location, till bus terminal 500 m, till station 200 m, till supermarket 70 m, till trolley stop 150 m, till coach stop 150 m, by signing rental agreement you have to pay for the first rent month as well as you have to pay guaranty deposit, if you choose this real estate, you have to pay agency transaction commission which is equal with one half (50%) of this real estate month lease payment, possible to agree on a price, CITY REAL ESTATE ID - 506992

ID: **506992** 

Type: Commercial premises

Subtype: Office premises
Price: 415.00 EUR
Price m2: 7.03 EUR

Area: 59.00 m<sup>2</sup>

Rooms: 2

Floor: 2 from 5 Renovation: cosmetics

Comfort: partial Furniture: partial