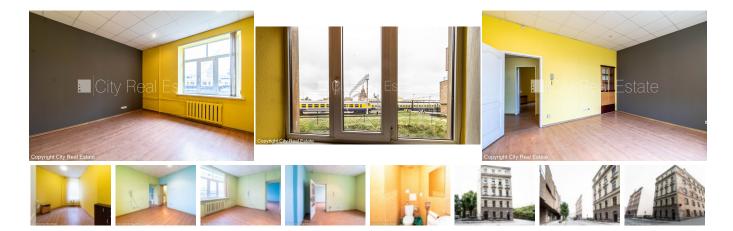

## Commercial premises for lease in Riga, Riga center, Elizabetes street

Front building, indoor courtyard, territory entrance gates with automatic opening and closing system, a number of parking places, entrance from street, windows are located on street side, wide view from the window, one communicating room, central heating system, painted walls, laminate flooring, shared bathroom, C class premises, available, possibility to use as a office, possibility to use as a commercial , in project is still available commercial premises, till bus terminal 500 m, till station 200 m, till supermarket 50 m, till trolley stop 100 m, till coach stop 100 m, by signing rental agreement you have to pay for the first rent month as well as you have to pay guaranty deposit, possible to agree on a price, CITY REAL ESTATE ID - 506989