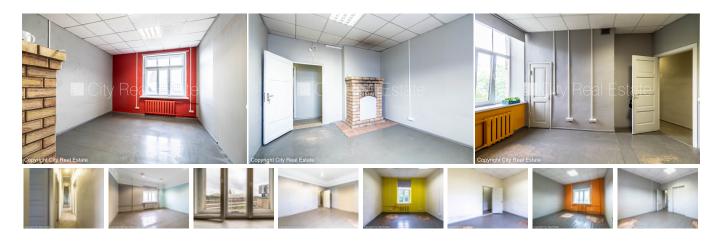

## City Real Estate

Commercial premises for lease in Riga, Riga center, Elizabetes street

Front building, indoor courtyard, a number of parking places, entrance from street, staircase after decoration , windows are located on both sides of the building, rooms isolated, hall, high ceiling , central heating system, possibility to lease smaller space, possibility to rent more office space, available, strategically beneficial location, till station 200 m, till supermarket 50 m, till trolley stop 100 m, till coach stop 100 m, by signing rental agreement you have to pay for the first and for the last lease month, if you choose this real estate, you have to pay agency transaction commission which is equal with one half (50%) of this real estate month lease payment, possible to agree on a price, CITY REAL ESTATE ID - 506988

## **Contacts:**

Ingrīda Punka, +371 27065510, ingrida@cityreal.lv

| ID:         | 506988                |
|-------------|-----------------------|
| Type:       | Commercial premises   |
| Subtype:    | Office premises       |
| Price:      | 570.00 EUR            |
| Price m2:   | 5 EUR                 |
| Area:       | 113.90 m <sup>2</sup> |
| Rooms:      | 5                     |
| Floor:      | 5 from 5              |
| Renovation: | cosmetics             |
| Comfort:    | full                  |
| Furniture:  | none                  |